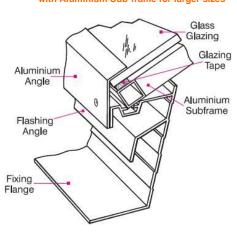

### **Cross Section of Glass Rainbowlite Pyramid** with Aluminium Sub-frame for larger sizes