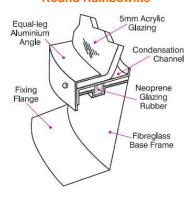

### **Cross Section of Round Rainbowlite**

A) Pitched roof — tiles, slate, corrugated iron or thatch.

B) Flat roof - concrete or IBR, etc.

The base frame is welded on four corners for maximum security. The glazing is fastened by an aluminium angle onto the base frame in a way that allows thermal movement for the glazing material, and for condensation.