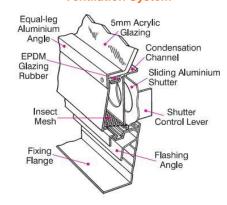

### **Cross Section of Rainbowlite Louvre Ventilation System**

**Cross Section of Glass Rainbowlite Pyramid** without Sub-frame

### **Ventilation System (not available in round units)**

A) Louvre Type – The ventilation system, fitted onto the aluminium base frame, allows airflow on four sides. Airflow can be permanent (fixed) or controlled manually (variable) by a sliding aluminium shutter. The variable option is only available for mill finish or anodized units. Weather guard and insect mesh are standard. When fitted, the ventilation system adds on only 100mm in height.