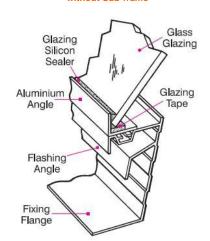

### **Standard Rainbowlite in Acrylic or Glass**

A standard range in a variety of shapes and sizes, with or without ventilation.

A Rainbowlite unit consists of a self-flashing aluminium frame, designed to fit onto any type of roof.

A) Pitched roof — tiles, slate, corrugated iron or thatch.

B) Flat roof - concrete or IBR, etc.

The base frame is welded on four corners for maximum security. The glazing is fastened by an aluminium angle onto the base frame in a way that allows thermal movement for the glazing material, and for condensation.

### **Cross section of Domed or Pyramid** Rainbowlite

**Cross Section of Flat Rainbowlite** 