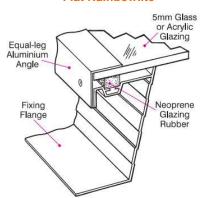

### **Cross section of Domed or Pyramid** Rainbowlite

**Cross Section of Flat Rainbowlite** 

A) Pitched roof — tiles, slate, corrugated iron or thatch.

B) Flat roof - concrete or IBR, etc.

The base frame is welded on four corners for maximum security. The glazing is fastened by an aluminium angle onto the base frame in a way that allows thermal movement for the glazing material, and for condensation.