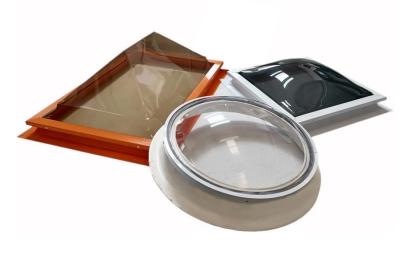

### **Standard Rainbowlite in Acrylic or Glass**

A standard range in a variety of shapes and sizes, with or without ventilation.

A Rainbowlite unit consists of a self-flashing aluminium frame, designed to fit onto any type of roof.

The Rainbowlite standard range is available in domes, 30° pyramids and flat glaze units (glass units are available in additional shapes and sizes other than the standard ones). Aluminium frames and ventilation systems are available in mill finish or powder coated. Glazed tops are available in a choice of colours, to allow solar energy control (heat build-up), through various light and thermal transmissions.