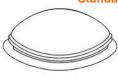

| 600 x 1500 | 900 x 1500 |              | *1200 x 2100 | *1500 x 2400 |              |  |  |
|                                                                | 600 x 1800 | 900 x 1800 |              | *1200 x 2400 |              | *2000 x 2000 |  |  |
| 750 x 750                                                      | 600 x 2100 | 900 x 2100 |              |              |              |              |  |  |

Round Domes:

\*Not available in flat acrylic glaze 900 Ø

\*In acrylic, this size is only available in the dome shape 1500 Ø

All glass pyramids, flat glass & flat acrylic units sizes are customizable 2000 Ø

600 x 2400

900 x 2400

Tel: +27 11 462 4448

750 x 900

Email: info@rainbowskylight.co.za

Web: www.rainbowskylight.co.za



# standard rainbowlite



**Domed** Rainbowlite



Round Rainbowlite



Flat Rainbowlite



Square Rainbowlite **Pyramid** 



Rectangular Rainbowlite **Pyramid** 



Opening Rainbowlite



### **Cross section of Domed or Pyramid** Rainbowlite



**Cross Section of Flat Rainbowlite** 



### **Cross Section of Round Rainbowlite**



### **Cross Section of Rainbowlite Louvre Ventilation System**



**Cross Section of Glass Rainbowlite Pyramid** without Sub-frame



### **Cross Section of Glass Rainbowlite Pyramid** with Aluminium Sub-frame for larger sizes