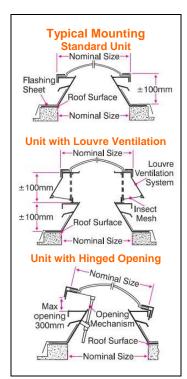

### **Ventilation System (not available in round units)**

A) Louvre Type – The ventilation system, fitted onto the aluminium base frame, allows airflow on four sides. Airflow can be permanent (fixed) or controlled manually (variable) by a sliding aluminium shutter. The variable option is only available for mill finish or anodized units. Weather guard and insect mesh are standard. When fitted, the ventilation system adds on only 100mm in height.

B) Hinged Type – Is available with an electrical or manual opening mechanism. The manual opening mechanisim can have a handle directly fitted to the skylight or, if you cannot reach the skylight, an extendable operation rod can be used.

### **Cross section of Domed or Pyramid** Rainbowlite

**Cross Section of Flat Rainbowlite** 

### **Cross Section of Rainbowlite Louvre Ventilation System**

**Cross Section of Glass Rainbowlite Pyramid** without Sub-frame