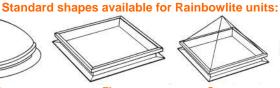

The Rainbowlite standard range is available in domes, 30° pyramids and flat glaze units (glass units are available in additional shapes and sizes other than the standard ones). Aluminium frames and ventilation systems are available in mill finish or powder coated. Glazed tops are available in a choice of colours, to allow solar energy control (heat build-up), through various light and thermal transmissions.

# standard rainbowlite

**Domed** Rainbowlite

Round Rainbowlite

Flat Rainbowlite

Square Rainbowlite **Pyramid** 

Rectangular Rainbowlite **Pyramid** 

Opening Rainbowlite