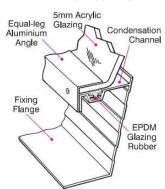

### **Cross section of Domed or Pyramid** Rainbowlite

**Cross Section of Flat Rainbowlite** 

A) Pitched roof — tiles, slate, corrugated iron or thatch.

B) Flat roof - concrete or IBR, etc.

The base frame is welded on four corners for maximum security. The glazing is fastened by an aluminium angle onto the base frame in a way that allows thermal movement for the glazing material, and for condensation.